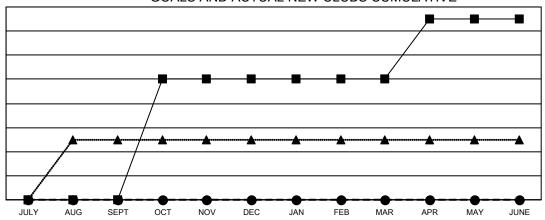

## Multiple District C

LOCATION: ALBERTA

| Clubs                 |               |           |               |  |  |  |  |  |
|-----------------------|---------------|-----------|---------------|--|--|--|--|--|
| RESULTS FOR 2021-2022 |               |           |               |  |  |  |  |  |
| QUARTER               | NEW CLUB GOAL | NEW CLUBS | DROPPED CLUBS |  |  |  |  |  |
| JULY/AUG/SEPT         | 0             | 0         | 2             |  |  |  |  |  |
| OCT/NOV/DEC           | 2             | 0         | 2             |  |  |  |  |  |
| JAN/FEB/MAR           | 0             | 0         | 3             |  |  |  |  |  |
| APR/MAY/JUNE          | 1             | 0         | 0             |  |  |  |  |  |

## GOALS AND ACTUAL NEW CLUBS CUMULATIVE

■- CURRENT YEAR GOALS FOR NEW CLUBS

- ● - CURRENT YEAR ACTUAL NEW CLUBS

- ▲ - LAST YEAR ACTUAL NEW CLUBS