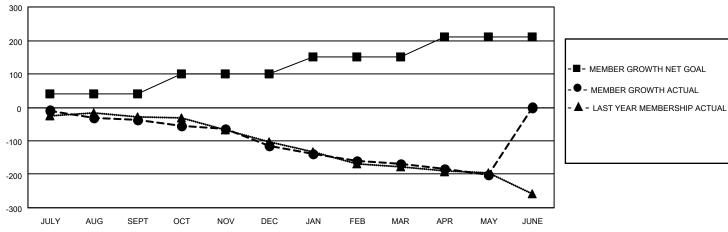

| Members               |                           |                         |                                                    |  |  |  |  |  |
|-----------------------|---------------------------|-------------------------|----------------------------------------------------|--|--|--|--|--|
| RESULTS FOR 2021-2022 |                           |                         |                                                    |  |  |  |  |  |
| QUARTER               | MEMBER GROWTH NET<br>GOAL | MEMBER GROWTH<br>ACTUAL | DROPPED<br>MEMBERS ACTUAL<br>(including transfers) |  |  |  |  |  |
| JULY/AUG/SE           | EPT 40                    | 52                      | 85                                                 |  |  |  |  |  |
| OCT/NOV/DE            | C 60                      | 67                      | 135                                                |  |  |  |  |  |
| JAN/FEB/MAF           | R 50                      | 106                     | 139                                                |  |  |  |  |  |
| APR/MAY/JUI           | NE 60                     | 49                      | 78                                                 |  |  |  |  |  |

## GOALS AND ACTUAL MEMBERS CUMULATIVE

| DROPPED CLUBS: 7 |     | 74 CLUBS OF 183 ADDED 1 OR | GENDER DISTRIBUTION               |                |  |
|------------------|-----|----------------------------|-----------------------------------|----------------|--|
|                  |     | MORE NEW MEMBERS           | MALE                              | 2,405 (69.15%) |  |
|                  |     |                            | FEMALE                            | 1,073 (30.85%) |  |
| DROPPED MEMBERS  |     |                            | NON BINARY                        | 0 (0.00%)      |  |
| DECEASED         | 60  |                            | PREFER NOT TO ANSWER              | 0 (0.00%)      |  |
| CLUB CANCELLED   | 46  |                            | TOTAL FAMILY UNIT MEMBERS         | 549            |  |
| OTHER            | 331 | CLICK HERE FOR CUMULATIVE  | TOTAL PAIVILET UNIT WEIVIDERS 349 |                |  |
| TOTAL            | 437 | MEMBERSHIP DATA            | FAMILY MEMBERS PAYING HAL<br>DUES | F 280          |  |